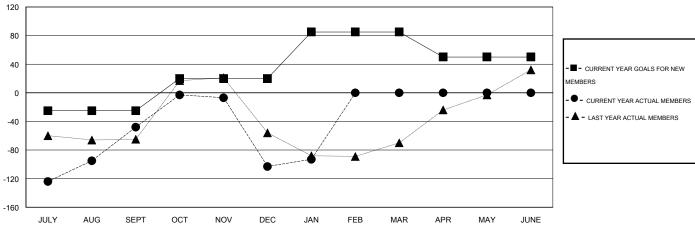

#### GOALS AND ACTUAL MEMBERS CUMULATIVE

| DROPPED CLUBS: 4 |           | 57 CLUBS OF 89 ADDED 1 OR MORE<br>NEW MEMBERS | GENDER DISTRIBUTION  MALE 1,693 (79.33%) |              |     |
|------------------|-----------|-----------------------------------------------|------------------------------------------|--------------|-----|
| DROPPED MEMBERS  |           |                                               | FEMALE                                   | 441 (20.67%) |     |
| DECEASED         | 5         | CLICK HERE FOR HEALTH                         | FAMILY UNIT MEMBERS                      |              | 715 |
| CLUB CANCELLED   | 35<br>269 | ASSESSMENT DATA                               | HEAD OF HOUSEHOLD                        | 339          |     |
| OTHER TOTAL      | 309       |                                               | NON-HEAD OF HOUSEHOLI                    | 0            | 376 |