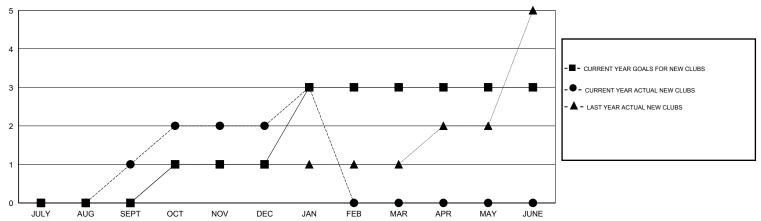

| 137                                 | 185                | -48              |  |
| OCT/NOV/DEC   | 1                | 1                 | 2                | -1               | OCT/NOV/DEC           | 45                 | 56                                  | 111                | -55              |  |
| JAN/FEB/MAR   | 2                | 1                 | 1                | 0                | JAN/FEB/MAR           | 65                 | 23                                  | 13                 | 10               |  |
| APR/MAY/JUNE  | 0                | 0                 | 0                | 0                | APR/MAY/JUNE          | -35                | 0                                   | 0                  | 0                |  |

### GOALS AND ACTUAL NEW CLUBS CUMULATIVE



#### GOALS AND ACTUAL MEMBERS CUMULATIVE



| DROPPED CLUBS: 4 |           | 57 CLUBS OF 89 ADDED 1 OR MORE<br>NEW MEMBERS | GENDER DISTRIBUTION  MALE 1,693 (79.33%) |              |     |
|------------------|-----------|-----------------------------------------------|------------------------------------------|--------------|-----|
| DROPPED MEMBERS  |           |                                               | FEMALE                                   | 441 (20.67%) |     |
| DECEASED         | 5         | CLICK HERE FOR HEALTH                         | FAMILY UNIT MEMBERS                      |              | 715 |
| CLUB CANCELLED   | 35<br>269 | ASSESSMENT DATA                               | HEAD OF HOUSEHOLD                        | 339          |     |
| OTHER TOTAL      | 309